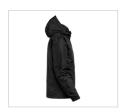

## **Ames Shell Jacket**

Art nr: 1000356

Previous art. nr: 632-99

Practical, versatile wind and water resistant shell jacket in polyester ripstop fabric. Compatible with the Ames lightweight jacket and Ames lightweight vest, attached as lining. Stylish fit and pocket details. Taped seams. Adjustable drawstring at the bottom. Adjustable and removable hood. Rubber strap with logo to adjust sleeves.