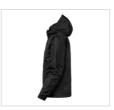

## **Ames Shell Jacket**

Art nr: 1000356

Previous art. nr: 632-99

Practical, versatile wind and water resistant shell jacket in polyester ripstop fabric. Compatible with the Ames lightweight jacket and Ames lightweight vest, attached as lining. Stylish fit and pocket details. Taped seams. Adjustable drawstring at the bottom. Adjustable and removable hood. Rubber strap with logo to adjust sleeves.