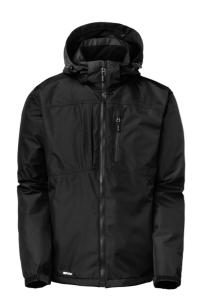

## **Ames Shell Jacket**

Art nr: 1000356

Previous art. nr: 632-99

Practical, versatile wind and water resistant shell jacket in polyester ripstop fabric. Compatible with the Ames lightweight jacket and Ames lightweight vest, attached as lining. Stylish fit and pocket details. Taped seams. Adjustable drawstring at the bottom. Adjustable and removable hood. Rubber strap with logo to adjust sleeves.