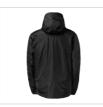

## **Ames Shell Jacket**

Art nr: 1000356

Previous art. nr: 632-99

Practical, versatile wind and water resistant shell jacket in polyester ripstop fabric. Compatible with the Ames lightweight jacket and Ames lightweight vest, attached as lining. Stylish fit and pocket details. Taped seams. Adjustable drawstring at the bottom. Adjustable and removable hood. Rubber strap with logo to adjust sleeves.